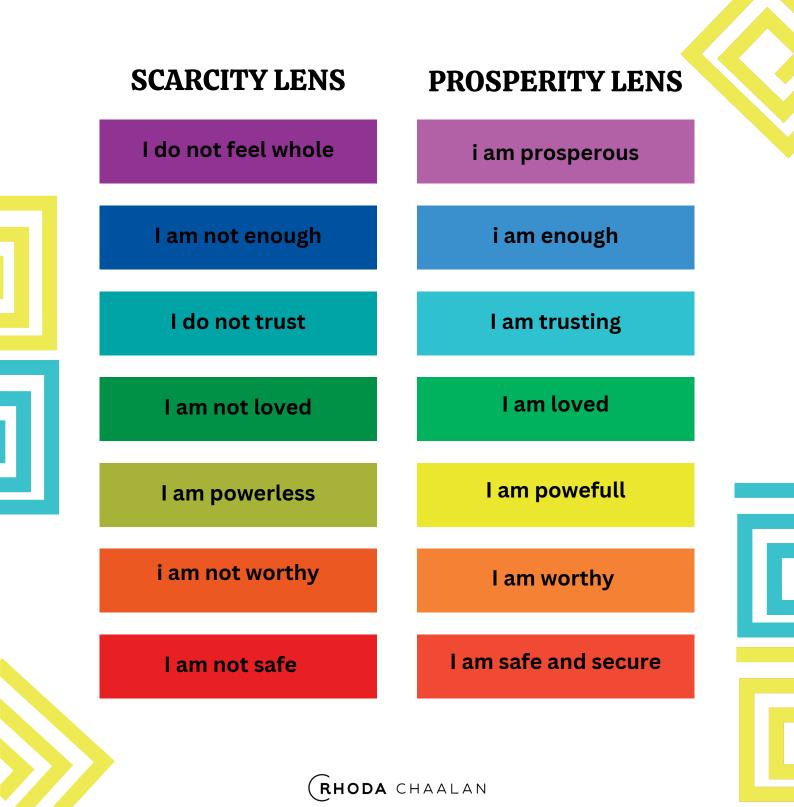

Simply put, Infinite Abundance will take you from Scarcity to Prosperity by giving you a key for each one of the 7 scarcity blocks.

**Clearing the Way to Receive Abundance** which is followed by 7 days of chakra cleansing meditations that activate and energetically infuse your intentions so that you release your money blocks, obstacles and limiting beliefs that keep you stuck in scarcity ways of being.

**Creating a Safe Space for Your Soul (and Your Money)** which is followed by 7 daily meditations and journaling exercises that help you reprogram your subconscious blueprint so that you feel a greater sense of safety, worthiness, empowerment, love, trust, knowingness and finally, abundance.